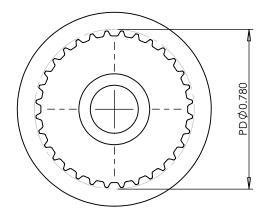

## **Part Description:**

.0816 Pitch (40 DP) Timing Belt Pulleys For Belts up to 1/4" Wide

Dimensions are in inches Tolerances: Fractional <u>+</u> 0.015

PROPRIETARY AND CONFIDENTIAL:

THE INFORMATION CONTAINED IN THIS DRAWING IS THE SOLE PROPERTY OF PUTNAM PRECISION MOLDING. ANY REPRODUCTION IN PART OR AS A WHOLE WITHOUT THE WRITTEN PERMISSION OF PUTNAM PRECISION MOLDING IS PROHIBITED. INFORMATION IN THIS DRAWING IS PROVIDED FOR REFERENCE ONLY.