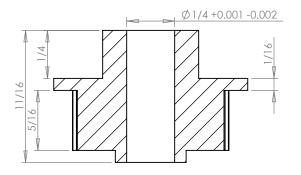

## **SECTION A-A**

## **Part Description:**

.0816 Pitch (40 DP) Timing Belt Pulleys For Belts up to 1/4" Wide

Dimensions are in inches Tolerances: Fractional <u>+</u> 0.015

PROPRIETARY AND CONFIDENTIAL:

THE INFORMATION CONTAINED IN THIS DRAWING IS THE SOLE PROPERTY OF PUTNAM PRECISION MOLDING. ANY REPRODUCTION IN PART OR AS A WHOLE WITHOUT THE WRITTEN PERMISSION OF PUTNAM PRECISION MOLDING IS PROHIBITED. INFORMATION IN THIS DRAWING IS PROVIDED FOR REFERENCE ONLY.