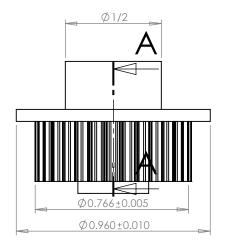

## **Part Description:**

.0816 Pitch (40 DP) Timing Belt Pulleys For Belts up to 1/4" Wide

Dimensions are in inches Tolerances: Fractional <u>+</u> 0.015

PROPRIETARY AND CONFIDENTIAL:

THE INFORMATION CONTAINED IN THIS DRAWING IS THE SOLE PROPERTY OF PUTNAM PRECISION MOLDING. ANY REPRODUCTION IN PART OR AS A WHOLE WITHOUT THE WRITTEN PERMISSION OF PUTNAM PRECISION MOLDING IS PROHIBITED. INFORMATION IN THIS DRAWING IS PROVIDED FOR REFERENCE ONLY.